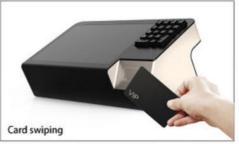

## MiniTouch Keyboard

It integrates creative functions, e.g. mechanical keyboard, NFC card reader, consumer display and purple cash detector, and ensures the best user experiences.

- 1. Consumer display embedded smoothly in the backside in a good human readable angle.
- 2. The purple cash detector is placed at so good an angle that user could detect cash exactly before the cash is put into cash drawer or pocket.
- 3. The back side hides cables inside the box. It ensures the elegance and functionality.
- 4. There is a slop in swiping area. The card will be dropped off after swiping. In this way, the card will not be forgot in the restaurant.