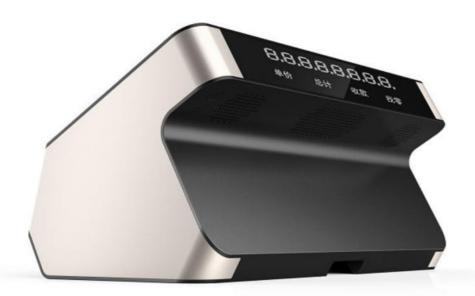

## MiniTouch Keyboard

It integrates creative functions, e.g. mechanical keyboard, NFC card reader, consumer display and purple cash detector, and ensures the best user experiences.

- 1. Consumer display embedded smoothly in the backside in a good human readable angle.
- 2. The purple cash detector is placed at so good an angle that user could detect cash exactly before the cash is put into cash drawer or pocket.
- 3. The back side hides cables inside the box. It ensures the elegance and functionality.
- 4. There is a slop in swiping area. The card will be dropped off after swiping. In this way, the card will not be forgot in the restaurant.