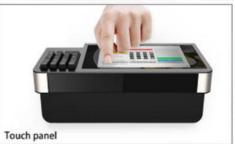

## MiniTouch Keyboard

It integrates creative functions, e.g. mechanical keyboard, NFC card reader, consumer display and purple cash detector, and ensures the best user experiences.

- 1. Consumer display embedded smoothly in the backside in a good human readable angle.
- 2. The purple cash detector is placed at so good an angle that user could detect cash exactly before the cash is put into cash drawer or pocket.
- 3. The back side hides cables inside the box. It ensures the elegance and functionality.
- 4. There is a slop in swiping area. The card will be dropped off after swiping. In this way, the card will not be forgot in the restaurant.