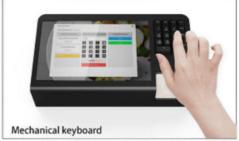

## MiniTouch Keyboard

It integrates creative functions, e.g. mechanical keyboard, NFC card reader, consumer display and purple cash detector, and ensures the best user experiences.

- 1. Consumer display embedded smoothly in the backside in a good human readable angle.
- 2. The purple cash detector is placed at so good an angle that user could detect cash exactly before the cash is put into cash drawer or pocket.
- 3. The back side hides cables inside the box. It ensures the elegance and functionality.
- 4. There is a slop in swiping area. The card will be dropped off after swiping. In this way, the card will not be forgot in the restaurant.