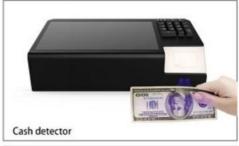

## MiniTouch Keyboard

It integrates creative functions, e.g. mechanical keyboard, NFC card reader, consumer display and purple cash detector, and ensures the best user experiences.

- 1. Consumer display embedded smoothly in the backside in a good human readable angle.
- 2. The purple cash detector is placed at so good an angle that user could detect cash exactly before the cash is put into cash drawer or pocket.
- 3. The back side hides cables inside the box. It ensures the elegance and functionality.
- 4. There is a slop in swiping area. The card will be dropped off after swiping. In this way, the card will not be forgot in the restaurant.