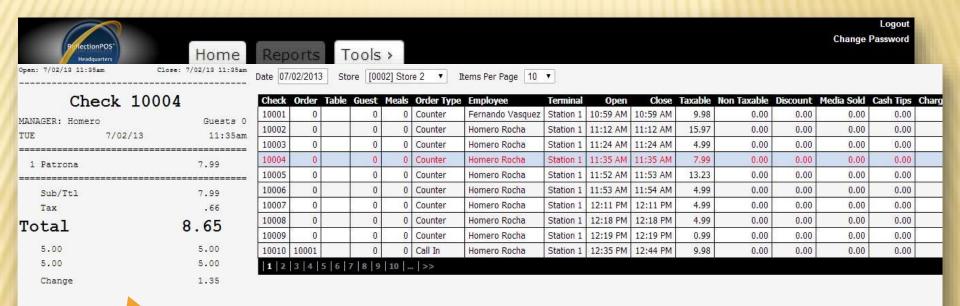

- \* Branded Web Portal
- Unique Login/Passwords
- Comprehensive Sales Reporting
  - × Sales
  - × Labor
  - Inventory
  - Customer (Charge/Totals)
- Save Reports Locally (PDF, XLS, WORD)

- **×** SMS Text Alerts
- Sales Summary
  - Each Business Day
    - How Many Stores Reported
    - Total Sales
    - **×** Total Guests
    - Total Labor Hours and Cost
- **×** Service Alert
  - Each Business Day
    - × Stores that Didn't Push