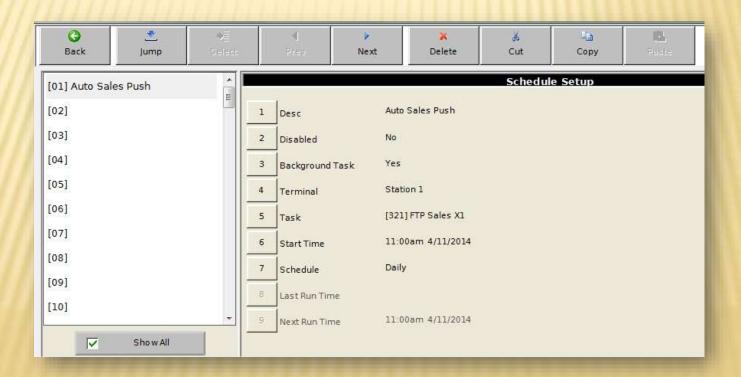

- \* FTP Server Based
- Stores Push Data Automatically
  - Always at EOD Reset
  - Intermittently (up to 99 Times per day)
- Offsite Backup of POS Database
  - Remote Database Management with PC Tools
- Single or Multi-Store Web Based Reports
- **× SMS Alerts**
- Timekeeping Edit through Web Portal