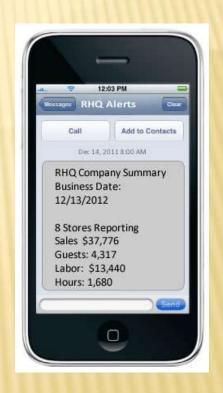

- \* Branded Web Portal
- Unique Login/Passwords
- Comprehensive Sales Reporting
  - × Sales
  - × Labor
  - Inventory
  - Customer (Charge/Totals)
- Save Reports Locally (PDF, XLS, WORD)

- **×** SMS Text Alerts
- Sales Summary
  - Each Business Day
    - How Many Stores Reported
    - Total Sales
    - **×** Total Guests
    - Total Labor Hours and Cost
- **×** Service Alert
  - Each Business Day
    - × Stores that Didn't Push