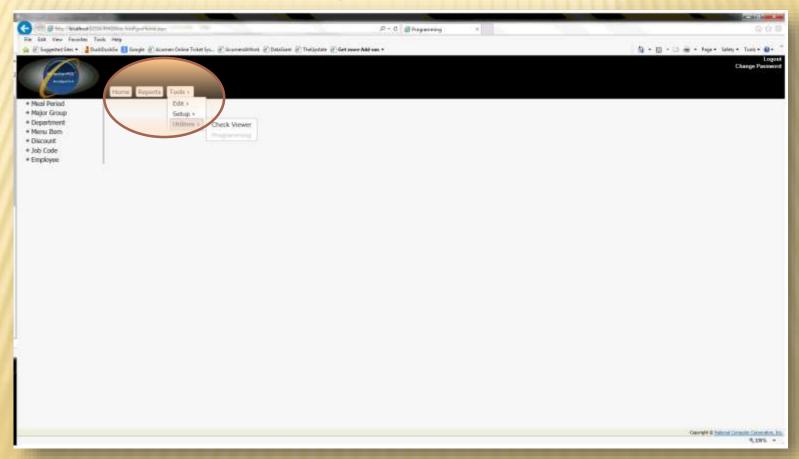

Quick Books Export

- Check Viewer
  - Similar Interface to PCWS

Adding Filters to Select Checks to View

- Adding Programming Support
  - Directly through Web Portal