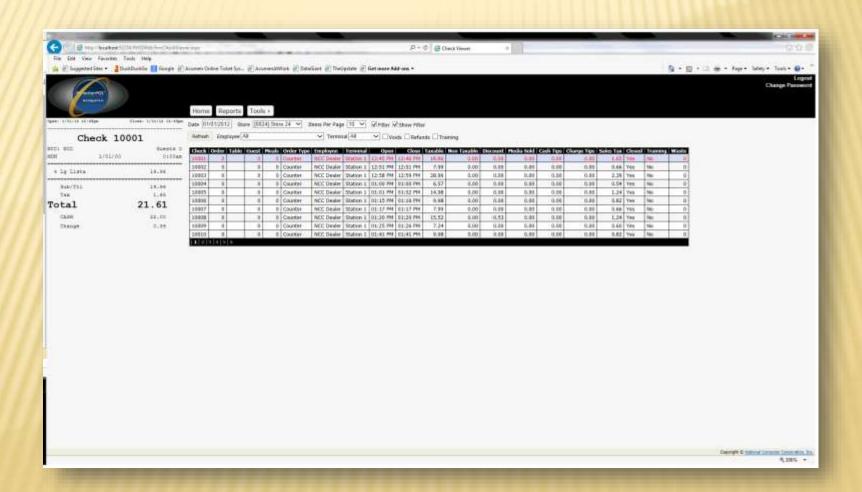

Quick Books Export

- Check Viewer
  - Similar Interface to PCWS

Adding Filters to Select Checks to View

- Adding Programming Support
  - Directly through Web Portal