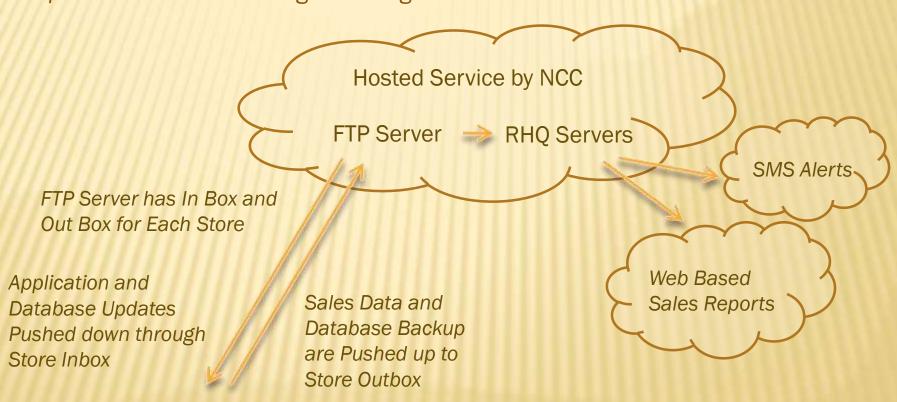

- \* FTP Server Based
- Stores Push Data Automatically
  - Always at EOD Reset
  - Intermittently (up to 99 Times per day)
- Offsite Backup of POS Database
  - Remote Database Management with PC Tools
- Single or Multi-Store Web Based Reports
- **× SMS Alerts**
- Timekeeping Edit through Web Portal

- \* Branded Web Portal
- Unique Login/Passwords
- Comprehensive Sales Reporting
  - × Sales
  - × Labor
  - Inventory
  - Customer (Charge/Totals)
- Save Reports Locally (PDF, XLS, WORD)

- **×** SMS Text Alerts
- Sales Summary
  - Each Business Day
    - How Many Stores Reported
    - Total Sales
    - **×** Total Guests
    - Total Labor Hours and Cost
- **×** Service Alert
  - Each Business Day
    - × Stores that Didn't Push

- Above-Store/Single Store or Multi-Store
- \* Near Time Communications to POS
- Enhanced POS Reporting
- Archived POS Reporting
- Export Reports to Common Formats
- Full Programming Support
  - + Through PCTools App
- POS Labor and Inventory Reporting
- Labor Editing

- \* Hosted NCC Solution
- "Hybrid" Cloud System
  - No Dependencies
  - All Data Stored Locally and in Cloud
- Low Annual or Monthly Fee
- \* Reseller Residuals