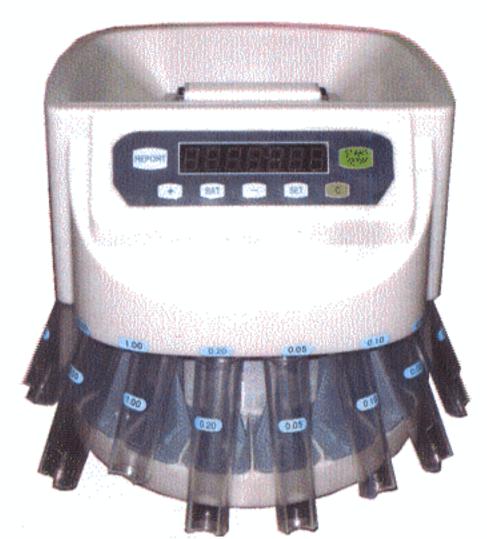

## Coin Sorter

CS-300 has adapted the latest technology on the sorting of coins. Base on different coin's dimension, CS-300 can count and sort out the coins easily. It will compute the total value of counted coins accurately. Besides, it will memorize the present number of coins and you can look over the amount of coins in different denominations. CS-300 provides two different color: White or Black.

## CS-300

CS-300 has included 8 slots for carrying the coins. Besides the slots, you can choose the optional Coin Tubes that is newly designed for EURO coins. With optional coin tubes, you can sort the coins into paper coin tubes with fix amount. It is suitable for all money handling markets — retail shops, hotels, banks, etc.