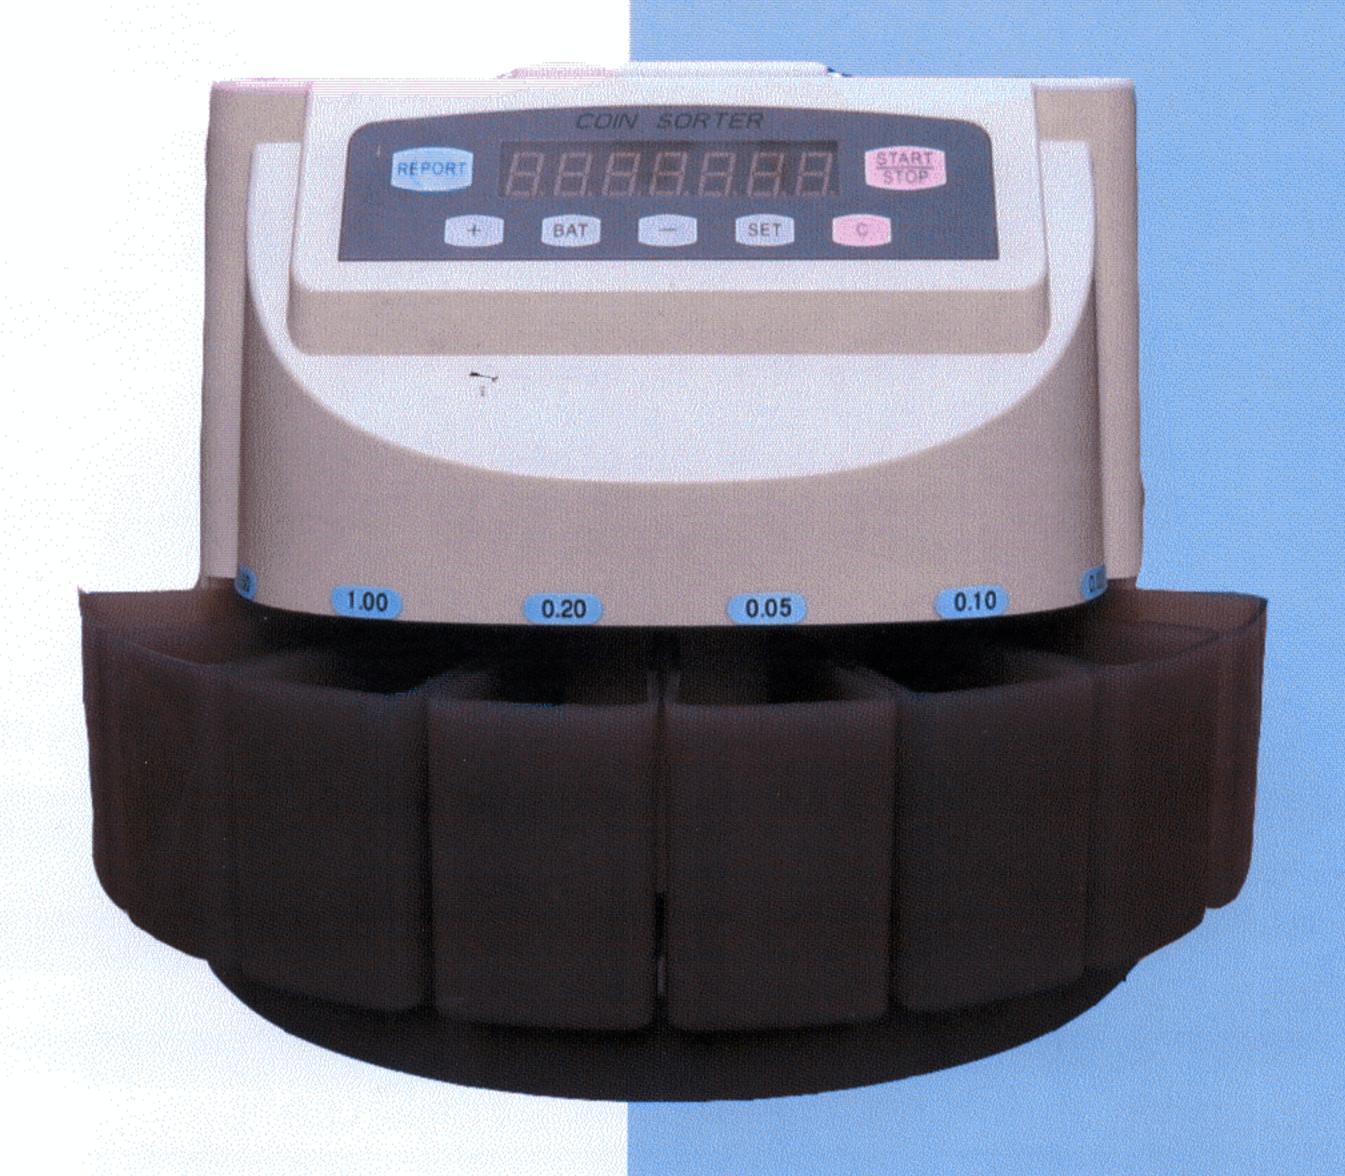

## Coin Sorter

CS-300 has adapted the latest technology on the sorting of coins. Base on different coin's dimension, CS-300 can count and sort out the coins easily. It will compute the total value of counted coins accurately. Besides, it will memorize the present number of coins and you can look over the amount of coins in different denominations. CS-300 provides two different color: White or Black.

## CS-300

CS-300 has included 8 slots for carrying the coins. Besides the slots, you can choose the optional Coin Tubes that is newly designed for EURO coins. With optional coin tubes, you can sort the coins into paper coin tubes with fix amount. It is suitable for all money handling markets — retail shops, hotels, banks, etc.